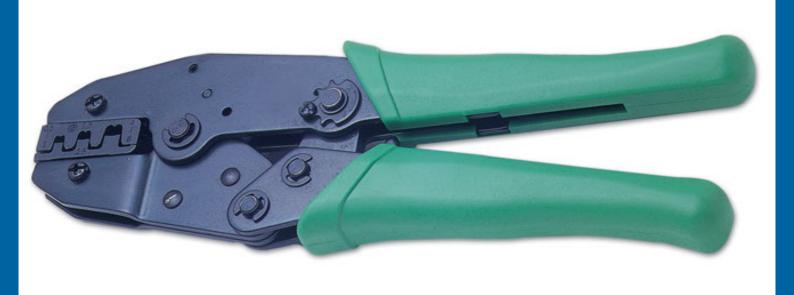

## **Ratchet Crimping Pliers - Non-Insulated Terminals**

Ratchet crimping tool with forged jaws, for non-insulated terminals. The ratchet motion produces precise results quickly and easily every time, for 0.5mm to 55mm wire (20 - 10 AWG) and is colour coded for easy identification. A specialist tool that saves time and effort when undertaking all types of wiring work.

## **Additional Information**

- Suitable for crimping 0.5mm² to 5mm² (20 10 AWG) wire.
- · Ratchet motion assures complete crimping.
- Rubber soft-grip handle for comfortable use.
- Spare jaws available please see Laser Part No. 2927.
- Suitable for use with non-insulated terminal range from Connect Consumables.